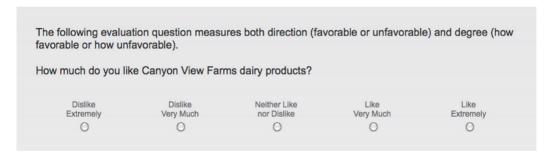

r study? There are dozens of options to pick from. In this chapter, we look at six general scale categories; argeement, evaluation, preference, intention, satisfaction, and graphic,

#### A GENERAL NOTE ON SCALE FORMAT

Many different scale formats (ways of presenting answers) have been tested and validated in the psychometric and marketing literature. Some of the most commonly used scales are known as the Likert scale (a 5 or 7 point balanced descriptive scale, named after Michigan Psychometrician Rensis Likert); the Semantic Differential Scale (a 7 point bi-polar scale developed by Illinois Psychologist Charles Osgood), and the Stapel Scale (a uni-polar -5 to +5 scale with no neutral zero point, developed by Jan Stapel of the Netherlands Institute of Public Opinion).

#### LIKERT SCALE



#### OTHER OPTIONS

**3 POINT SCALE** 

Dislike. Neither Like nor Dislike. Like

7 POINT SCALE

Dislike Extremely, Dislike Very Much, Dislike Somewhat, Neither Like nor Dislike, Like Somewhat, Like Extremely

#### SEMANTIC DIFFERENTIAL SCALE



#### OTHER OPTIONS

**3 POINT SCALE** 

Boring, Neither Boring nor Exciting, Exciting

7 POINT SCALE

Extremely Boring, Boring, Slightly Boring, Neither Boring nor Exciting, Slightly Exciting, Extremely Exciting

#### STAPEL SCALE

Stapel Scale is like a semantic differential scale, but with no middle point. The Staple scale is often set up as a vertical scale with a single legend in the middle. When thinking about Brand X hamburgers, how would you describe the level of food quality? -5 +2 +3 +4 +5 0 0 0 0 0 0 0 0

#### OTHER OPTIONS

**3 POINT SC