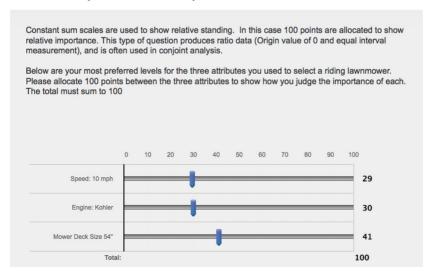

|  |  |
| .z. now important are the it                                                           | Not at all<br>Important | Very<br>Unimportant | Neither<br>Important<br>nor Unimportant | Very<br>Important | Extremely<br>Important |  |  |  |  |
| .2. How important are the it                                                           | Not at all              |                     | Important                               |                   |                        |  |  |  |  |

#### OTHER OPTIONS

**3 POINT SCALE** 

Not Important, Neither Important nor Unimportant, Important

#### 7 POINT SCALE

Not at all Important, Very Unimportant, Somewhat Unimportant, Neither Important nor Unimportant, Somewhat Important, Important, Extremely Important

## **RELATIVE IMPORTANCE (CONSTANT SUM)**



## **CONFIDENCE IN A DECISION**

| Attitudes are believed how unfavorable), and following is an intensity | intensity (how con |                      |        |                        |
|------------------------------------------------------------------------|--------------------|----------------------|--------|------------------------|
| How confident are you                                                  | right now that you | product choice is co | rrect? |                        |
| Very<br>Unconfident<br>1                                               | 2<br>()            | 3<br>O               | 4<br>O | Very<br>Confident<br>5 |

#### OTHER OPTIONS

**3 POINT SCALE** 

Not At All Confident, Somewhat Confident, Very Confident

**5 POINT SCALE** 

Not At All Confident, Only Slightl