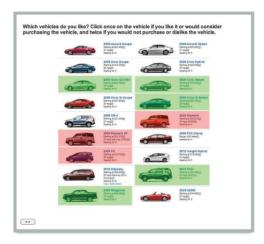

ondents to click a spot, and then the results are displayed in a heat map. This is ideal for specific image questions.

#### **BENEFITS**

- Heat map graphics analysis
- Visual Non-verbal evaluation
- Quick and easy

#### **CAVEATS**

- Specialized use application
- No measurement (like eye tracking) an autonomic physiological

#### TYPICAL USES

- Where do you look first?
- What is your favorite part of this picture?
- Most preferred area



# **Hot Spot**

Need to ask questions about an image? The hot spot question type can make the task interesting for respondents and helps them know exactly what you're asking. Place an image in front of respondents, designate wire-frame areas you want respondents to evaluate, and ask respondents to rate them as good or bad by clicking on those spots.



Figure 3-14 Example of hot spot question type.

#### **BENEFITS**

- Entertaining for respondents
- Enhanced image testing

#### **CAVEATS**

- Limited to images
- Up to two answers available (e.g. Yes / No, Good / Bad, Selected, Not Selected)

## **TYPICAL USES**

- Test like / dislike graphic or style or advertisement
- Test web interface
- Most noticed

## **FORMATTING OPTIONS**

**On/Off:** Respondents can "turn on" or "turn off" certain areas by clicking.

- Green means the section is On.
- No color means the section is Off.

Like/Dislike: Respondents can "like" or "dislike" certain areas by clicking once or twice.

- Green means Like is selected (one click). Red means Dislike is selected (two clicks)
- No color means neither **Like** nor **Dislike** is specified.

# Gap Analysis

I