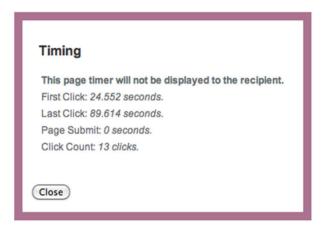

tive smileys in the scale so respondents can tell what was not satisfactory.



# File Upload

You can upload information in file format to forms.

Please upload a copy of your lesson plan using the text below. Choose File Lecture 2 New Research.pdf

Figure 3-16 Example of File Upload.

**ALERT:** Security measures prevent executable files (.exe, etc.) from being uploaded.

#### **BENEFITS**

- Collect graphics, files
- Useful as a form collector (collect resumes)

#### **CAVEAT**

• Executable files may not be uploaded

#### TYPICAL USES

• Upload text, graphic, beta files

# **Timing**

The timing question is very helpful in conducting experiments and tracking how long a respondent was on a page (Figure 3-17). The question is not displayed to respondents and does not prompt a response.



Figure 3-17 Example of timing question type data.

The timing question is valuable because you can see how long respondents were on a page to answer the questions or to look at a particular condition. You can see how long someone looks at an image or video and terminate them if they don't view it long enough. You also have control over how long someone looks at a condition. For example, you can force respondents to remain on the page for a certain amount of time and not click right through to the next page, as well as specify an amount of time before automatically advancing the respondent to the next page of the survey. These are powerful tools at your disposal for monitoring the quality of your response data.

# INFORMATION GATHERED BY TIMING QUESTION

- FIRST CLICK: Amount of time that