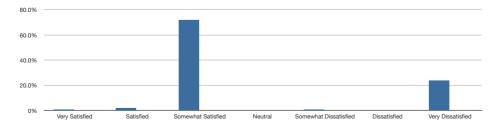

r survey research. Rather than asking respondents a basic yes or no question, scales measure the direction and intensity. Scales also fulfill the level of measurement required by your selected statistical analysis technique. This is critical for research.

Imagine the owner of a small-town retail store. She thinks she has a great relationship with all of her customers. In fact, she'd be surprised if more than 5% of her customers are dissatisfied with her store. But she wants to make sure.

She asks 100 customers if they are satisfied or dissatisfied with the store. She gets this breakdown:



What does this mean? How can she improve? Her strategy will depend upon how dissatisfied the customers are. For instance, a 75% satisfied rating could look like this:



Or, it could look like this:



These two charts paint completely different pictures of the store's customer satisfaction, but an unscaled "Are you satisfied?"question with yes-no answer choices doesn't reveal the answer.

That's why researchers use scales for their studies. Not only can they run basic percentages like the ones above, they can also assign each option a value and find a mean, median, range, and variance. Means enable quick evaluations of results across multiple questions.

For example, the same store owner could use a 7-point Satisfied – Dissatisfied scale to ask about satisfaction with four attributes of her store.

- Prices
- Customer Service
- Location
- Hours

The scale points would be given the following labels:



She asks the questions, and she receives the following means:



A guick look at the