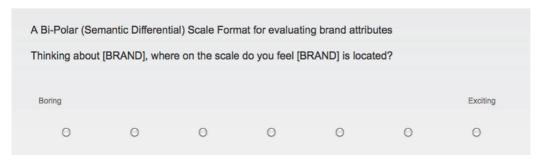

ats (ways of presenting answers) have been tested and validated in the psychometric and marketing literature. Some of the most commonly used scales are known as the Likert scale (a 5 or 7 point balanced descriptive scale, named after Michigan Psychometrician Rensis Likert); the Semantic Differential Scale (a 7 point bi-polar scale developed by Illinois Psychologist Charles Osgood), and the Stapel Scale (a uni-polar -5 to +5 scale with no neutral zero point, developed by Jan Stapel of the Netherlands Institute of Public Opinion).

#### LIKERT SCALE



#### OTHER OPTIONS

**3 POINT SCALE** 

Dislike. Neither Like nor Dislike. Like

7 POINT SCALE

Dislike Extremely, Dislike Very Much, Dislike Somewhat, Neither Like nor Dislike, Like Somewhat, Like Extremely

#### SEMANTIC DIFFERENTIAL SCALE



#### OTHER OPTIONS

**3 POINT SCALE** 

Boring, Neither Boring nor Exciting, Exciting

7 POINT SCALE

Extremely Boring, Boring, Slightly Boring, Neither Boring nor Exciting, Slightly Exciting, Extremely Exciting

#### STAPEL SCALE

Stapel Scale is like a semantic differential scale, but with no middle point. The Staple scale is often set up as a vertical scale with a single legend in the middle. When thinking about Brand X hamburgers, how would you describe the level of food quality? -5 +2 +3 +4 +5 0 0 0 0 0 0 0 0

#### OTHER OPTIONS

**3 POINT SCALE** 

Low Quality, Average Quality, High Quality

#### 7 POINT SCALE

Extremely Low Quality, Low Quality, Somewhat Low Quality, Average Quality, Somewhat High Quality, High Quality, Extremely High Quality

The following sections show many stan