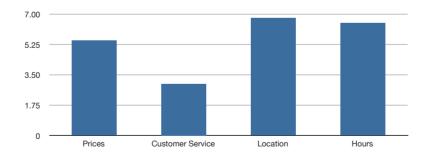

Standard scaling helps managers to quickly understand customer service ratings by simply looking at averages. For example, once managers understand that a 5-point agreement scale is being used, they could be given the mean results for the following customer evaluation (agreement) statements:

- I AM COMPLETELY SATISFIED WITH THE CUSTOMER SERVICE 3.15
- THE CUSTOMER SERVICE IS PROMPT 4.12
- CUSTOMER SERVICE REPRESENTATIVES ARE POLITE 4.67
- CUSTOMER SERVICE REPRESENTATIVES ARE KNOWLEDGEABLE 2.08

Since all the statements are positive and the values are scaled consistently, a higher mean reflects better results in that area. A manager can look at these means and quickly identify the 2.08.

We see that customer service representatives are prompt and polite, but they don't seem to know what they're talking about. As a result, overall satisfaction with customer service is perhaps much lower than it could be.