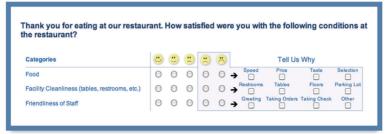

**TYPICAL USES**

- Test like / dislike graphic or style or advertisement
- Test web interface
- Most noticed

## **FORMATTING OPTIONS**

**On/Off:** Respondents can "turn on" or "turn off" certain areas by clicking.

- Green means the section is On.
- No color means the section is Off.

Like/Dislike: Respondents can "like" or "dislike" certain areas by clicking once or twice.

- Green means Like is selected (one click). Red means Dislike is selected (two clicks)
- No color means neither **Like** nor **Dislike** is specified.

# Gap Analysis

In some ways similar to the side-by-side and matrix questions, the gap analysis allows respondents to rate satisfaction on a five-point smiley face scale, and then specify why they selected the rating using the Tell Us Why section (see Figure 3-15).



Figure 3-15 Example of gap negative question type.

#### **BENEFITS**

- Provides in-depth understanding of the reason behind an evaluation
- Mixes metric scale with nominal categories
- Shortcute to open end text follow-up

#### CAVEAT

• Requires extensive research to accurately identify the causal categories

#### TYPICAL USES

- Product evaluation
- Problem isolation identification
- Automobile, hospitality service industries

#### FORMATTING OPTIONS

- POSITIVE: The Tell Us Why section is linked to the positive smileys in the scale so respondents can tell what was satisfactory.
- NEGATIVE: The Tell Us Why section is linked to the negative smileys in the scale so respondents can tell what was not satisfactory.



# File Upload

You can upload information in file format to forms.

Ple