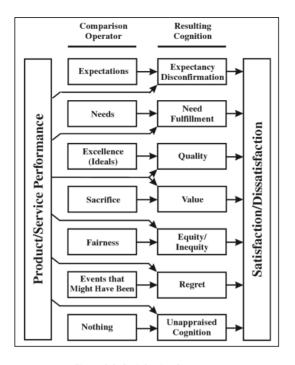

Figure 3-1 The most common single answer and multiple choice question.

This versatile question type is recognized by anyone who has ever taken a survey. It is popular precisely because it is versatile.

#### **BENEFITS**

- Simple to understand
- Versatile display options
- Standard question type
- Flexible for custom scales

#### **CAVEATS**

• Other question types may better suit special needs, or provide more advanced measurement scales