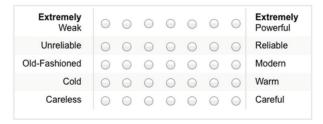

In this note, we focus on conceptual and operational definitions and their use in research. Increasingly, behavioral scientists are paying greater attention to defining concepts and their associated measurement scales.