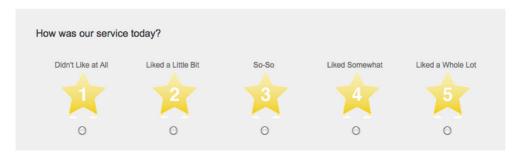

### Summary

While not totally inclusive, these seven tips are common offenders in building quality questions:

- Avoid leading words/questions
- Give mutually exclusive choices
- Ask direct questions
- Consider adding a "Prefer not to answer" option
- Cover all the possible choices
- Use unbalanced lists carefully
- Ask one question at a time