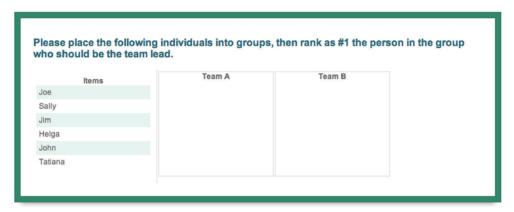

imited for comparative value
- Does not show degree of difference, only order

#### TYPICAL USES

- Asking respondents to rank brands / products
- Ranking based on a condition

#### FORMATTING OPTIONS

- **DRAG AND DROP:** Respondents drag and drop choices into position. Useful for interaction and keeping participants attentive.
- **RADIO BUTTONS:** Allows respondents to rank the statements by clicking radio buttons. It looks similar to the matrix Likert question type with slightly different functionality.
- **TEXT BOX:** Allows respondents to rank statements by typing a number.



# Pick, Group, and Rank

Sometimes ranking isn't enough. You may need to group respondents and then rank them within those groups. That's what the pick, group, and rank question allows you to do (Figure 3-10).



Figure 3-10 Example of Pick, Group, and Rank - Drag and Drop question type.

#### BENEFITS

- Specialized version of rank order question
- Pre-defined categories maybe specified
- Respondent defined categories may be created

#### CAVEATS

Limited to very specialized situations

#### TYPICAL USES

- Group brands as desirable / not desirable and then rank accordingly
- Categorize concepts by similarity and then rank by preference
- Identify usage occasions and then rank by usage frequency

#### FORMATTING OPTIONS

- DRAG AND DROP: Respondents drag and drop the choices into groups and rank them. The groups are defined by the survey builder (like predefined option).
- PREDEFINED: You predefine the groups. Instead of dragging and dropping, the respondent selects the answer choice and clicks