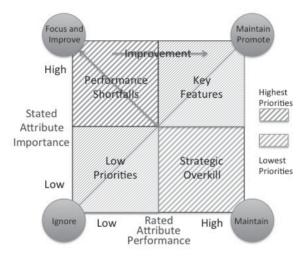

d customer satisfaction measures tap into the customer's lifetime of product and service experience, and include the events that occur during consumption, as well as the final outcomes of the experience.

# Why Is Customer Satisfaction So Important?

High levels of customer satisfaction (with pleasurable experiences) are strong predictors of customer retention, customer loyalty, and product repurchase. Effective businesses focus on creating and reinforcing pleasurable experiences so that they might retain existing customers and add new customers.

Attribute importance and performance are critical to marketing success of products and services. As shown in Figure 6.1, attributes underperforming relative to attribute importance are in need of improvement and should receive additional focus.



Figure 6.1 Importance — Performance Strategy Matrix

# When Should Customer Satisfaction Be Measured?

Proper timing of customer satisfaction surveys depends on the type of product or service provided, the type and number of customers served, the longevity and frequency of customer/supplier interactions, and the intended use of the results. Three very different approaches to measuring customer satisfaction exist, each produce meaningful and useful results but are appropriate for different situations, uses, and needs:

#### POST PURCHASE EVALUATIONS

Post purchase evaluations reflect the satisfaction of the individual customer at the time of product or service delivery (or shortly thereafter). This type of satisfaction survey is typically used as part of CRM (Customer Relationship Managem