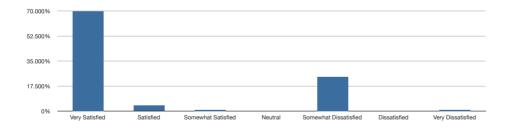

cales provide the measurement for survey research. Rather than asking respondents a basic yes or no question, scales measure the direction and intensity. Scales also fulfill the level of measurement required by your selected statistical analysis technique. This is critical for research.

Imagine the owner of a small-town retail store. She thinks she has a great relationship with all of her customers. In fact, she'd be surprised if more than 5% of her customers are dissatisfied with her store. But she wants to make sure.

She asks 100 customers if they are satisfied or dissatisfied with the store. She gets this breakdown:



What does this mean? How can she improve? Her strategy will depend upon how dissatisfied the customers are. For instance, a 75% satisfied rating could look like this:



Or, it could look like this:



These two charts paint completely different pictures of the store's customer satisfaction, but an unscaled "Are you satisfied?"question with yes-no answer choices doesn't reveal the answer.

That's why researchers use scales for their studies. Not only can they run basic percentages like the ones above, they can also assign each option a value and find a mean, median, range, and variance. Means enable quick evaluations of results across multiple questions.

For example, the same store owner could use a 7-point Satisfied – Dissatisfied scale to ask about satisfaction with four attributes of her store.

- Prices
- Customer Service
- Location
- Hours

The scale points would be given the following labels:



She asks the questions, and she receives the followi