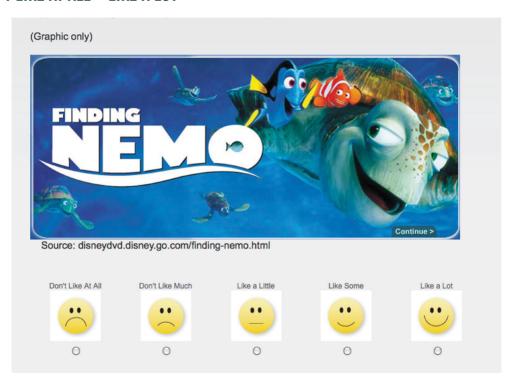

POINT SCALE** 

They Are All Different, Neither Different Nor the Same, They Are All the Same

#### 7 POINT SCALE

They Are All Extremely Different, They Are All Different, They Are All Slightly Different, Neither Different Nor the Same, They Are All Slightly the Same, They Are All the Same, They Are All Very the Same

# **GRAPHIC SCALES**

There are more than 750 graphic scale images in the Qualtrics graphics library that include ladder, thermometer, pizza, stars, and numeric graphic images in a variety of colors. You can also upload your own scale graphics into your personal graphics library.

For those who cannot read, a graphic may be sufficient. Text interpretations of the smiley face are supplied below only as an interpretive note to researchers.

## DON'T LIKE AT ALL - LIKE A LOT





#### OTHER OPTIONS

**3 POINT SCALE** 

Don't Like, Like a Little, Like a Lot

7 POINT SCALE

Don't Like At All, Don't Like Much, Don't Like a Little, Neutral, Like Some, Like, Like a Lot

## TERRIBLE - GREAT



#### OTHER OPTIONS

**3 POINT SCALE** 

Terrible, So-So, Great

7 POINT SCALE

Extremely Terrible, Terrible, A Little Bit Terrible, So-So, A Little Bit Great, Great, Extremely Great

# Summary

With Qualtrics, you can create custom scales that are exciting and just right for what you are measuring. For more common scales, the automatic scaling option will greatly speed question building.

# Chapter 4 Note

# More Advanced Measurement and Scaling Examples

Scaling procedures reflect the measurement properties of the final scale (nominal, ordinal, interval, or ratio), the task th