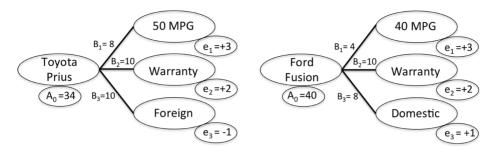

#### **EXAMPLE:**

Assuming we have data points 1, 2, and 6:

Mean: 3 = (9/3)Median: 2 Range: 1-6 Variance: 7

Use scales whenever you can. You will get more information from each question.

Chapter 4 of this book shows the many scale types.