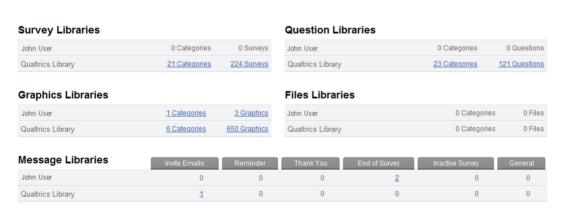

ul to you that you can edit and make "perfect" for your needs.

The next section of this chapter identifies the categories of surveys found in the Survey Library. We then reproduced more than 50 for your reference. When building your own survey just pick questions that fit, or nearly fit your needs. A few edits and you are on your way.

Qualtrics also allows you to select surveys from the library and copy them into your account. Your brand administrator can also set up survey libraries for your organization or division. Your company's surveys can be shared, copied, edited, and improved to meet your specific needs.

Finally, if you have a survey you would like included in the Qualtrics survey library, just send us a note. We will even give you a byline for credit.

# Sample Survey Library



Figure 8-1 Example of the Matrix Table that uses a likert scale question.

# Surveys by Category

#### ACADEMIC RESEARCH

Informed Consent Template

#### ATTENTION FILTER

Attention Filter

#### B<sub>2</sub>B

Business Knowledge Management Survey
Business Prospect Survey
Business to Business Demographics
Company Satisfaction Survey - Transportation
Customer Satisfaction with Services Survey
Supplier Service Evaluation Survey

#### **CALENDAR**

Calendar Drill Down 1945 - 2020

#### COMMUNITY

Association Member Survey **Economic Growth and Diversification Survey** Mentoring Application Survey Movie Rental Survey

#### **CONCEPT TESTS**

**Brief Product Concept Survey** Customer Product Purchase - Pricing Survey **New Services Concept Survey** Positioning - Concept Evaluation Survey Prod