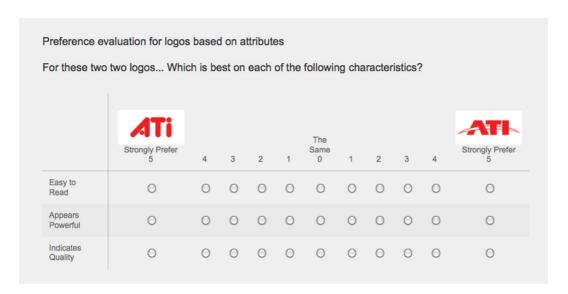

|                         |  |  |
|-------------------------------------------------------------|--------------------------|---------------|-------------------------|-------------------------|--|--|
| Considering brands "Alpha" and "Beta", which do you prefer? |                          |               |                         |                         |  |  |
| Strongly Prefer<br>Alpha                                    | Slightly Prefer<br>Alpha | No Preference | Slightly Prefer<br>Beta | Strongly Prefer<br>Beta |  |  |

#### OTHER OPTIONS

**3 POINT SCALE** 

Prefer Alpha, No Preference, Prefer Beta

#### 7 POINT SCALE

Strongly Prefer Alpha, Moderately Prefer Alpha, Slightly Prefer Alpha, No Preference, Slightly Prefer Beta, Moderately Prefer Beta, Strongly Prefer Beta





#### OTHER OPTIONS

**3 POINT SCALE** 

Prefer Alpha, No Preference, Prefer Beta

#### 7 POINT SCALE

Strongly Prefer Alpha, Prefer Alpha, Slightly Prefer Alpha, No Preference, Slightly Prefer Beta, Prefer Beta, Strongly Prefer Beta

#### AVOID - PREFER

| Preference based on an attribute                 |                   |                         |                             |                             |  |  |
|--------------------------------------------------|-------------------|-------------------------|-----------------------------|-----------------------------|--|--|
| If you were considerin<br>primary source of prot |                   | t, like the Atkins diet | , would you prefer re       | d meat as the               |  |  |
| Strongly Avoid<br>Red Meat