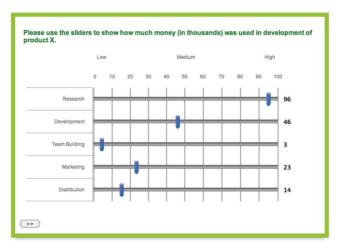

, whether the value is displayed to the right of each row, and a custom start position. Commonly used as a more interesting way to gather respondent data.
- SLIDERS: Like the bars, this displays graphical sliders the respondent slides left to right. You can control the number of grid lines, the min/max values, if and how many scale points are displayed, whether a value is displayed to the right of each row, and a custom start position. Commonly used as a more interesting way to gather respondent data.

### Slider

The slider allows respondents to drag sliders or bars to express numeric amounts (Figure 3-7). This question type is interactive, involving, and attention grabbing. It can be a good alternative to the matrix table. This is very similar to the constant sum sliders question type.



Figure 3-7 Example of the Slider question type.

Scales can get boring, especially when all the answer choices are numbers. The slider is a great alternative that gives someone a 1-10 (or 1-100) sliding scale to answer a question. Sliders require involvement and can help keep your respondent's attention level high.

#### **BENEFITS CAVEATS**

- Allows for a large scale without overwhelming respondents
- More interesting for respondents than radio buttons
- Keeps respondents attentive and involved
- Felxible number of scale points

### TYPICAL USES

- Satisfaction Questions
- Rating New Products

### FORMATTING OPTIONS

- Number of Statements
- Number of Labels
- Bars, Sliders

- Grid Lines
- Include Decimal Points
- Show Value

- Custom Start Position
- Not Applicable Box
- Min / Max Val