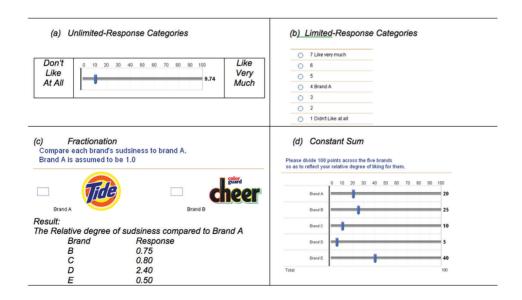

- 1. What construct is to be measured?
- 2. How is the construct measurement to be scaled?
- 3. How is the measurement conducted?
- 4. How is the resulting data analyzed?

Definitions and decisions play a significant role in scientific inquiry, especially in marketing research and the behavioral sciences.

In this note, we focus on conceptual and operational definitions and their use in research. Increasingly, behavioral scientists are paying greater attention to defining concepts and their associated measurement scales.