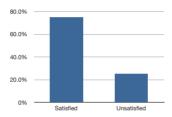

ference, importance, performance, loyalty and more.

Scale categories: Agreement, evaluation, preference, intention, satisfaction, and graphic.

# The Beauty of Scales

Scales provide the measurement for survey research. Rather than asking respondents a basic yes or no question, scales measure the direction and intensity. Scales also fulfill the level of measurement required by your selected statistical analysis technique. This is critical for research.

Imagine the owner of a small-town retail store. She thinks she has a great relationship with all of her customers. In fact, she'd be surprised if more than 5% of her customers are dissatisfied with her store. But she wants to make sure.

She asks 100 customers if they are satisfied or dissatisfied with the store. She gets this breakdown:



What does this mean? How can she improve? Her strategy will depend upon how dissatisfied the customers are. For instance, a 75% satisfied rating could look like this:



Or, it could look like this:



These two charts paint completely different pictures of the store's customer satisfaction, but an unscaled "Are you satisfied?"question with yes-no answer choices doesn't reveal the answer.

That's why researchers use scales for their studies. Not only can they run basic percentages like the ones above, they can also assign each option a value and find a mean, median, range, and variance. Means enable quick evaluations of results across multiple questions.

For example, the same store owner could use a 7-point Satisfied – Dissatisfied scale to ask about satisfaction with four attributes of