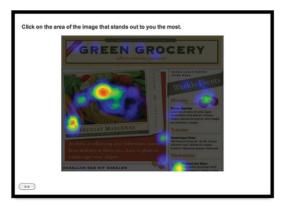

nswer they're looking for, without the hassle of a huge list.

#### **BENEFITS**

- Manage hundreds of possible answers in one simple interface
- Guide respondents through answer categories to possible answers for easy selection
- Guides respondents to a predefined list of answers

#### **CAVEATS**

- Analysis options are limited
- Used for factual data, rarely for subjective data

#### TYPICAL USES

- Choose locations (Country, State, City)
- Choose cars (Year, Make, Model)

#### FORMATTING OPTIONS

• # Choice menus

# Heat Map

The heat map allows you to insert a picture that the respondent can then click to indicate the area of interest that catches their attention, or that they like the most. In the results, you will be able to see where all the respondents clicked (see Figure 3-13).



Figure 3-13 Example of Heat Map question type and how the results would look.

You can enhance image testing by tracking a click. The heat map asks respondents to click a spot, and then the results are displayed in a heat map. This is ideal for specific image questions.

#### **BENEFITS**

- Heat map graphics analysis
- Visual Non-verbal evaluation
- Quick and easy

#### **CAVEATS**

- Specialized use application
- No measurement (like eye tracking) an autonomic physiological

#### TYPICAL USES

- Where do you look first?
- What is your favorite part of this picture?
- Most preferred area



# **Hot Spot**

Need to ask questions about an image? The hot spot question type can make the task interesting for respondents and helps them know exactly what you're asking. Place an image in front