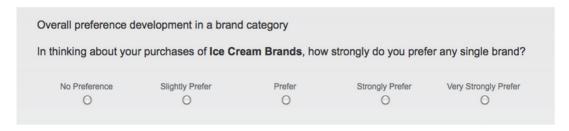

--------|--------|
| Verv              |                     |                        |        | Verv   |
| Useless           | Useless             | Neutral                | Useful | Useful |
| 0                 | 0                   | 0                      | 0      | 0      |

#### OTHER OPTIONS

**3 POINT SCALE** 

Useless, Neutral, Useful

7 POINT SCALE

Totally Useless, Useless, Somewhat Useless, Neutral, Somewhat Useful, Extremely Useful

## PREFERENCE SCALES

Preference scales are frequently used in brand positioning, market share, and conjoint analysis studies. You can measure preference as an overall construct, for brands, or for attributes. Questions can be worded to evaluate degree of preference for single objects or for multiple objects.

#### NO PREFERENCE - STRONGLY PREFER



#### OTHER OPTIONS

**3 POINT SCALE** 

No Preference, Prefer, Very Strongly Prefer

#### PREFER A - PREFER B

| Relative preference for two brands                          |                          |               |                         |                         |  |  |
|-------------------------------------------------------------|--------------------------|---------------|-------------------------|-------------------------|--|--|
| Considering brands "Alpha" and "Beta", which do you prefer? |                          |               |                         |                         |  |  |
| Strongly Prefer<br>Alpha                                    | Slightly Prefer<br>Alpha | No Preference | Slightly Prefer<br>Beta | Strongly Prefer<br>Beta |  |  |

#### OTHER OPTIONS

**3 PO