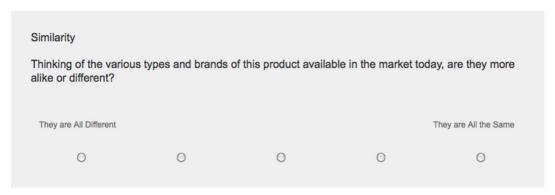

actory | Excellent | Delightful |  |
| 0                                                                                                                                         | 0                                                                                 | 0            | 0         | 0          |  |
|                                                                                                                                           |                                                                                   |              |           |            |  |

#### OTHER OPTIONS

**3 POINT SCALE** 

Terrible, Satisfactory, Delightful

**7 POINT SCALE** 

Terrible, Very Unsatisfactory Unsatisfactory, Satisfactory, Very Satisfactory, Excellent, Delightful



## DIFFERENT - SIMILAR



#### OTHER OPTIONS

**3 POINT SCALE** 

They Are All Different, Neither Different Nor the Same, They Are All the Same

#### 7 POINT SCALE

They Are All Extremely Different, They Are All Different, They Are All Slightly Different, Neither Different Nor the Same, They Are All Slightly the Same, They Are All the Same, They Are All Very the Same

# **GRAPHIC SCALES**

There are more than 750 graphic scale images in the Qualtrics graphics library that include ladder, thermometer, pizza, stars, and numeric graphic images in a variety of colors. You can also upload your own scale graphics into your personal graphics library.

For those who cannot read, a graphic may be sufficient. Text interpretations of the smiley face are supplied below only as an interpretive note to researchers.

## DON'T L