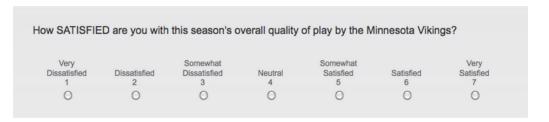

The key is to correctly interpret the scale. If "Fair" is the lowest point on a scale, then a result slightly better than fair is probably not a good one.

Additionally, scale points should represent equi-distant points on a scale. That is, they should have the same equal conceptual distance from one point to the next. For example, researchers have shown the points to be nearly equi-distant on the strongly disagree—disagree—neutral—agree—strongly agree scale.