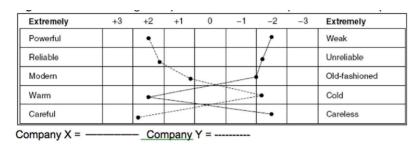

vice image. As shown in Figure 2, this scale uses antonym pairs, the extremes of each pair being separated by seven intervals that are assumed to be equal. For each pair of bipolar adjectives (e.g., powerful/weak), the respondent is asked to judge the concept along the seven-point scale with implicit descriptive phrases.



Figure 4 Corporate Profile Obtained by the Semantic Differential

In practice, many more bipolar adjectives would be used than are given in this example. By assigning a set of integer



values such as +3, +2, +1, 0, -1, -2, -3 to the seven points on the bipolar scale, we can quantify the responses under the assumption of equal-appearing intervals. We can then average these scale values, in turn, across respondents to develop semantic differential profiles (Figure 5).



Figure 5 Average-Respondent Profile Comparisons of Companies X and Y

In marketing research applications, the semantic differential often uses bipolar descriptive phrases in addition to simple adjectives. These phrases are developed for particular context areas, providing more meaning to respondents, thus leading to a high degree of reliability.

The semantic differential technique is appropriate for use in a variety of applications:

- Comparing corporate images, both among suppliers of particular products and against an ideal image of what respondents think a company should be.
- Comparing brands and services of competing suppliers.
- Determining the attitudinal characteristics of purchasers of particular product classes or brands within a product class, including perceptions of the co