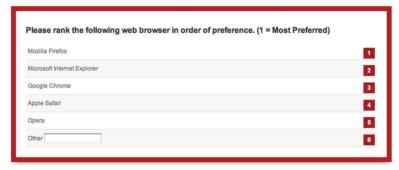

ENEFITS**

- Unique and highly interesting
- Sliders require involvement
- Useful to break monotony of standard questions

### **CAVEATS**

• May not be appropriate for professional looking surveys

### TYPICAL USES

- Useful for children (K-12) surveys
- Useful where language is a problem

# Rank Order

With rank order questions, respondents can express their preference for items by ranking or ordering them. Rank order questions do not provide a measure of degree to which the choices differ, only their rank position of difference. To explain further, suppose that in exhibit 3-9, the numbers represent the actual preference order. Preference order does not show how much Firefox is preferred over the other browsers, if the top 3 are nearly interchangeable, or have any degree of similarity.



Figure 3-9 Example of Rank Order Drag and Drop question type.

Knowing how multiple options compare in a respondent's mind can be very useful. The rank order question can ask respondents to rank a list of options based upon any criteria.

#### **BENEFITS**

- Understand relative value
- Make surveys entertaining with drag & drop
- Breaks ties when scales don't distinguish alternatives well

#### **CAVEATS**

- Limited for comparative value
- Does not show degree of difference, only order

#### TYPICAL USES

- Asking respondents to rank brands / products
- Ranking based on a condition

#### FORMATTING OPTIONS

- **DRAG AND DROP:** Respondents drag and drop choices into position. Useful for interaction and keeping participants attentive.
- **RADIO BUTTONS:** Allows respondents to rank the